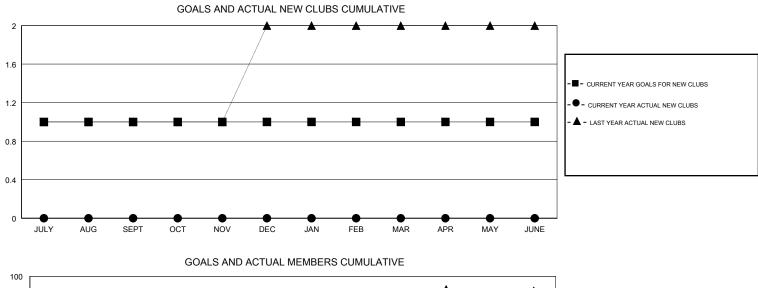

## MICHAEL MOLENDA LOCATION MINNESOTA GMT CA GMT: Clubs Members RESULTS FOR 2017-2018 RESULTS FOR 2017-2018 NEW CLUB GOAL NEW CLUBS DROPPED CLUBS MEMBER GROWTH NET MEMBER GROWTH DROPPED QUARTER QUARTER GOAL ACTUAL MEMBERS ACTUAL (including transfers) 1 0 1 29 15 34 JULY/AUG/SEPT JULY/AUG/SEPT 0 0 0 9 25 25 OCT/NOV/DEC OCT/NOV/DEC 0 0 0 9 0 0 JAN/FEB/MAR JAN/FEB/MAR 0 0 0 0 0 6 APR/MAY/JUNE APR/MAY/JUNE