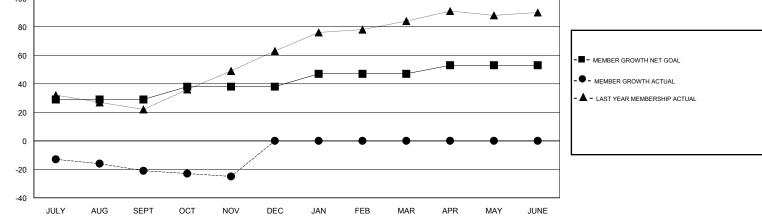

## MICHAEL MOLENDA LOCATION MINNESOTA GMT CA GMT: Clubs Members RESULTS FOR 2017-2018 RESULTS FOR 2017-2018 NEW CLUB GOAL NEW CLUBS DROPPED CLUBS MEMBER GROWTH NET MEMBER GROWTH DROPPED QUARTER QUARTER GOAL ACTUAL MEMBERS ACTUAL (including transfers) 1 0 1 29 15 34 JULY/AUG/SEPT JULY/AUG/SEPT 0 0 0 9 25 25 OCT/NOV/DEC OCT/NOV/DEC 0 0 0 9 0 0 JAN/FEB/MAR JAN/FEB/MAR 0 0 0 0 0 6 APR/MAY/JUNE APR/MAY/JUNE